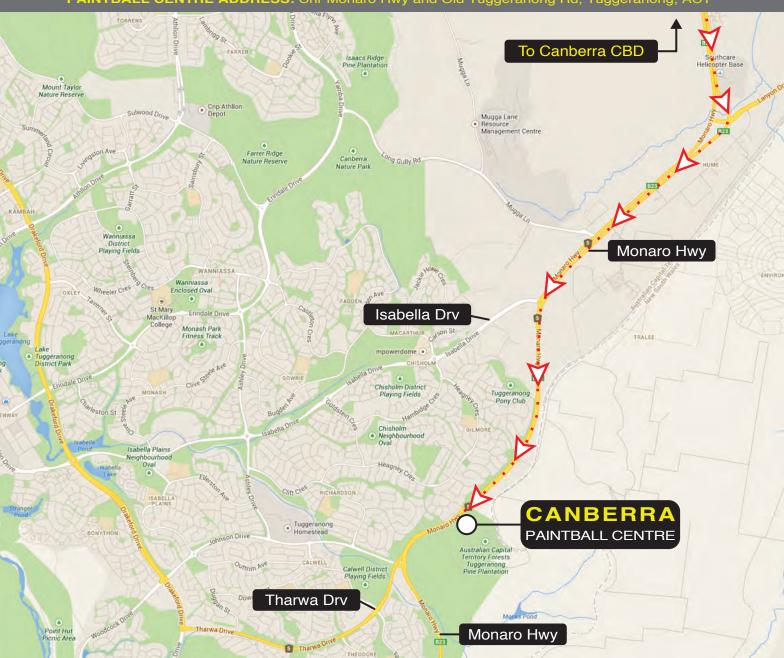

## CANBERRA DIRECTIONS

ESTIMATED DRIVE TIME: 20 mins by car from the Canberra CBD

PAINTBALL CENTRE ADDRESS: Cnr Monaro Hwy and Old Tuggeranong Rd, Tuggeranong, ACT

## **BY CAR FROM CANBERRA CBD**

- 1. Head south-east on Canberra Ave/B23 towards Mildura St.
- 2. Turn right to merge onto Monaro Hwy/B23 towards Tuggeranong/National Route 23/Woden/Cooma.
- 3. Slight left onto Monaro Hwy.
- 4. Slight left by Isabella Drv.
- 5. Destination is 3.2 kms on your left .